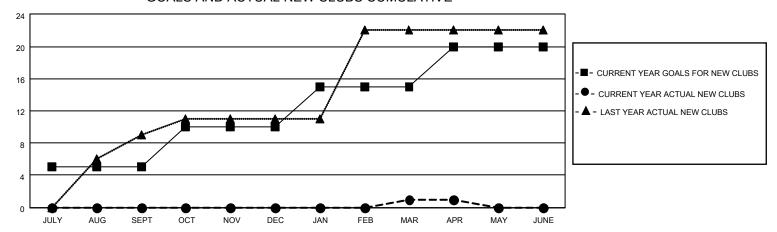

## MONTHLY MEMBERSHIP PROGRESS REPORT

LOCATION INDIA District 3233G1 Results as of: 4/30/2023

| Clubs                 |               |           |               | Members               |                        |                         |                                                    |
|-----------------------|---------------|-----------|---------------|-----------------------|------------------------|-------------------------|----------------------------------------------------|
| RESULTS FOR 2022-2023 |               |           |               | RESULTS FOR 2022-2023 |                        |                         |                                                    |
| QUARTER               | NEW CLUB GOAL | NEW CLUBS | DROPPED CLUBS | QUARTER MEME          | BER GROWTH NET<br>GOAL | MEMBER GROWTH<br>ACTUAL | DROPPED<br>MEMBERS ACTUAL<br>(including transfers) |
| JULY/AUG/SEPT         | 5             | 0         | 10            | JULY/AUG/SEPT         | 25                     | 65                      | 74                                                 |
| OCT/NOV/DEC           | 5             | 0         | 11            | OCT/NOV/DEC           | 25                     | 24                      | 329                                                |
| JAN/FEB/MAR           | 5             | 1         | 4             | JAN/FEB/MAR           | 25                     | 301                     | 21                                                 |
| APR/MAY/JUNE          | 5             | 0         | 0             | APR/MAY/JUNE          | 0                      | 94                      | 20                                                 |

## GOALS AND ACTUAL NEW CLUBS CUMULATIVE