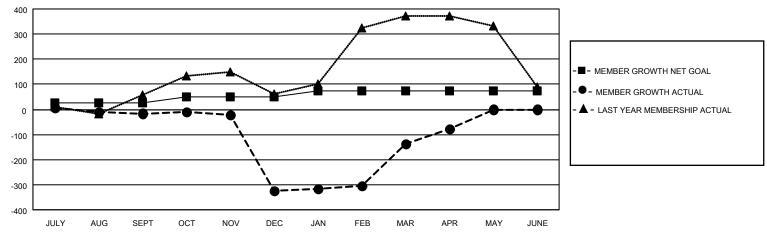

## MONTHLY MEMBERSHIP PROGRESS REPORT

LOCATION INDIA District 3233G1 Results as of: 4/30/2023

| Clubs                 |               |           |               | Members               |                        |                         |                                                    |
|-----------------------|---------------|-----------|---------------|-----------------------|------------------------|-------------------------|----------------------------------------------------|
| RESULTS FOR 2022-2023 |               |           |               | RESULTS FOR 2022-2023 |                        |                         |                                                    |
| QUARTER               | NEW CLUB GOAL | NEW CLUBS | DROPPED CLUBS | QUARTER MEME          | BER GROWTH NET<br>GOAL | MEMBER GROWTH<br>ACTUAL | DROPPED<br>MEMBERS ACTUAL<br>(including transfers) |
| JULY/AUG/SEPT         | 5             | 0         | 10            | JULY/AUG/SEPT         | 25                     | 65                      | 74                                                 |
| OCT/NOV/DEC           | 5             | 0         | 11            | OCT/NOV/DEC           | 25                     | 24                      | 329                                                |
| JAN/FEB/MAR           | 5             | 1         | 4             | JAN/FEB/MAR           | 25                     | 301                     | 21                                                 |
| APR/MAY/JUNE          | 5             | 0         | 0             | APR/MAY/JUNE          | 0                      | 94                      | 20                                                 |

## GOALS AND ACTUAL MEMBERS CUMULATIVE

| DROPPED CLUBS: 25 |     | 94 CLUBS OF 201 ADDED 1 OR<br>MORE NEW MEMBERS | GENDER DISTRIBUTION                   |                                  |  |
|-------------------|-----|------------------------------------------------|---------------------------------------|----------------------------------|--|
|                   |     | MONE NEW MEMBERS                               | MALE<br>FEMALE                        | 2,215 (62.22%)<br>1,345 (37.78%) |  |
| DROPPED MEMBERS   |     |                                                | NON BINARY 0 (0.4                     |                                  |  |
| DECEASED          | 5   |                                                | TREFERENCE TO ANSWER                  | 0 (0.00%)                        |  |
| CLUB CANCELLED    | 240 | CLICK HERE FOR CUMULATIVE                      | TOTAL FAMILY UNIT MEMBERS 1,641       |                                  |  |
| OTHER             | 199 | MEMBERSHIP DATA                                |                                       |                                  |  |
| TOTAL             | 444 |                                                | FAMILY MEMBERS PAYING HALF DUES 1,011 |                                  |  |
|                   |     |                                                |                                       |                                  |  |